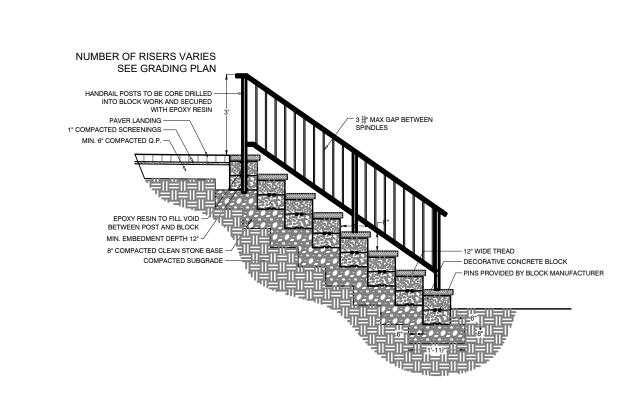

## McGREVY RESIDENCE



UPPER MOUNTING LOWER MOUNTING GATE/FENCE 1/2"-1.7/16" (13-37mm)

TYPICAL POOL GATE LATCH DETAIL NTS











NTS

DECORATIVE CONCRETE BLOCK DETAIL SCALE: 1/2" = 1 - 00"



PATIO DETAIL



TRENCH DRAIN DETAIL NOT TO SCALE



DRYLAID BLOCK STEPS WITH RAILING DETAIL NOT TO SCALE



## RDH Design Group

Landscape Architecture Architecture Project Management & Engineering

14 Blackwell Avenue Morris Township, NJ 07960 Phone: 973-270-8807 Fax: 973-490-7044 www.rdhdesigngroup.com Bob@rdhdesigngroup.com

ISSUE

| REVISION  NO. DATE DESCRIPTION INT.  I 10/19/23 PERMIT SUBMISSION NS                       |     |          |                           |      |
|--------------------------------------------------------------------------------------------|-----|----------|---------------------------|------|
| REVISION  NO. DATE DESCRIPTION INT  I 10/19/23 PERMIT SUBMISSION NS  I 12/6/23 REVISION NS | NO. | DATE     | DESCRIPTION               | INT. |
| NO.DATEDESCRIPTIONINTI10/19/23PERMIT SUBMISSIONNSI12/6/23REVISIONNS