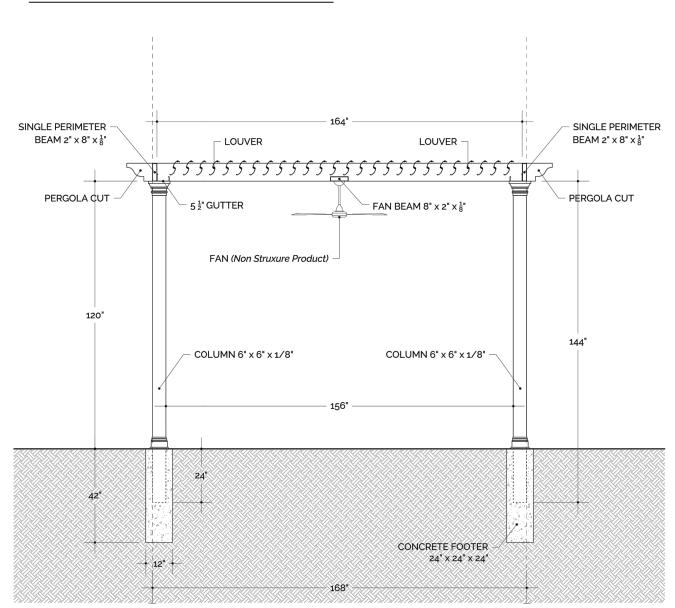

## McGREVY RESIDENCE

UPPER MOUNTING LOWER MOUNTING GATE/FENCE 1/2"-1.7/16" (13-37mm)

TYPICAL POOL GATE LATCH DETAIL NTS

NTS

DECORATIVE CONCRETE BLOCK DETAIL SCALE: 1/2" = 1 - 00"

PATIO DETAIL

TRENCH DRAIN DETAIL NOT TO SCALE