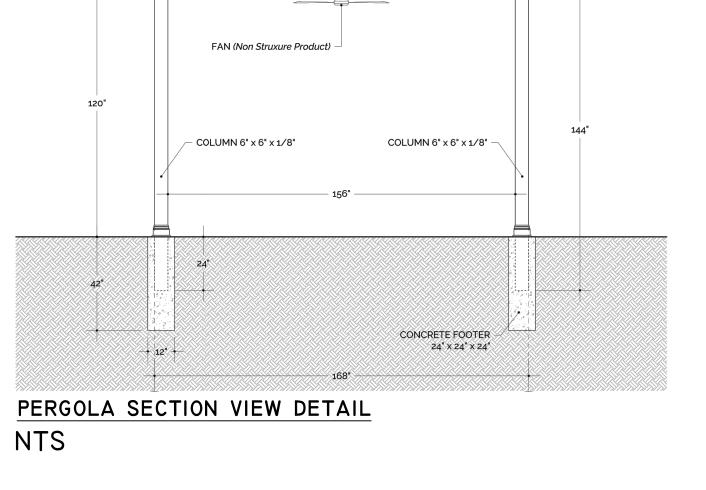

## McGREVY RESIDENCE

UPPER MOUNTING LOWER MOUNTING GATE/FENCE 1/2"-1.7/16" (13-37mm)

TYPICAL POOL GATE LATCH DETAIL NTS

NTS

DECORATIVE CONCRETE BLOCK DETAIL SCALE: 1/2" = 1 - 00"

PATIO DETAIL

TRENCH DRAIN DETAIL NOT TO SCALE