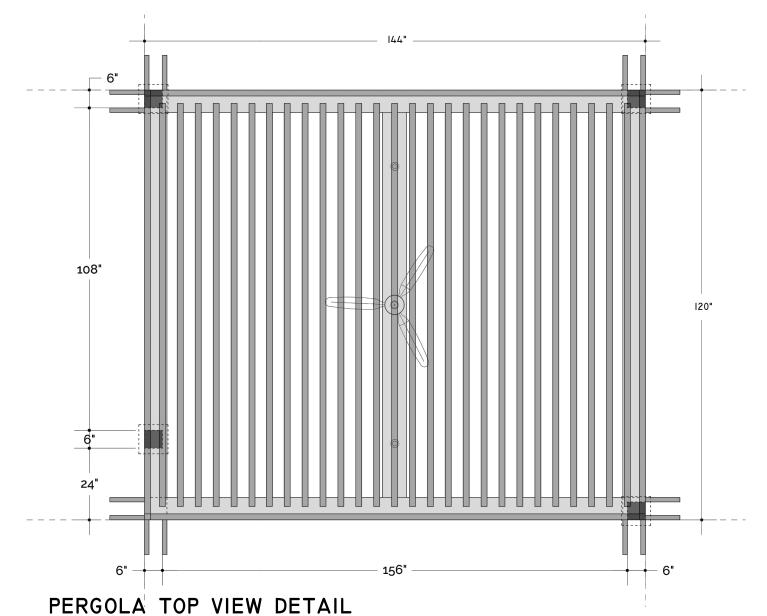

## McGREVY RESIDENCE

UPPER MOUNTING LOWER MOUNTING GATE/FENCE 1/2"-1.7/16" (13-37mm)

TYPICAL POOL GATE LATCH DETAIL NTS

NTS

DECORATIVE CONCRETE BLOCK DETAIL SCALE: 1/2" = 1 - 00"

PATIO DETAIL

TRENCH DRAIN DETAIL NOT TO SCALE