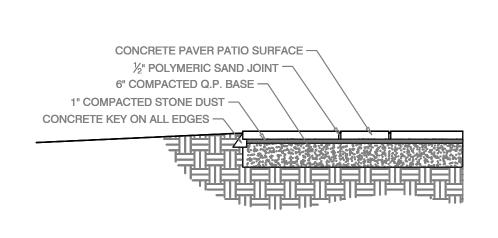

## McGREVY RESIDENCE

UPPER MOUNTING LOWER MOUNTING GATE/FENCE 1/2"-1.7/16" (13-37mm)

TYPICAL POOL GATE LATCH DETAIL NTS

NTS

DECORATIVE CONCRETE BLOCK DETAIL SCALE: 1/2" = 1 - 00"

PATIO DETAIL

TRENCH DRAIN DETAIL NOT TO SCALE