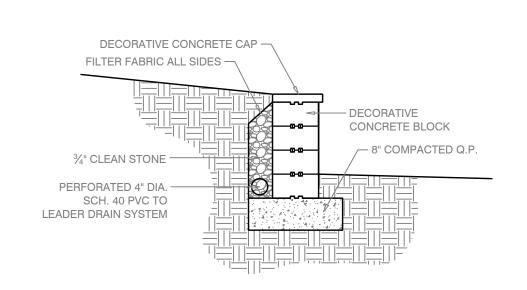

## McGREVY RESIDENCE

UPPER MOUNTING LOWER MOUNTING GATE/FENCE 1/2"-1.7/16" (13-37mm)

TYPICAL POOL GATE LATCH DETAIL NTS

NTS

DECORATIVE CONCRETE BLOCK DETAIL SCALE: 1/2" = 1 - 00"

PATIO DETAIL

TRENCH DRAIN DETAIL NOT TO SCALE