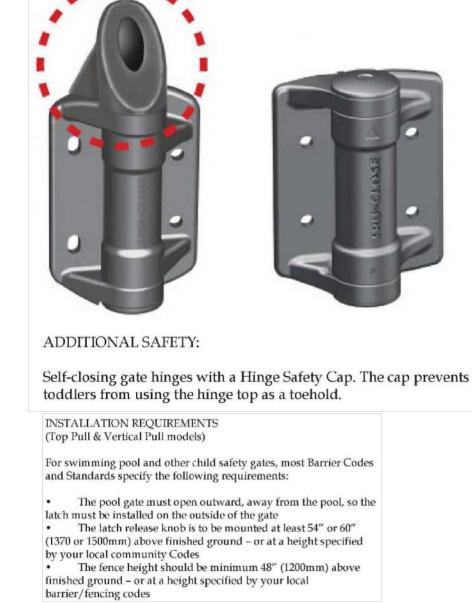

## McGREVY RESIDENCE

UPPER MOUNTING LOWER MOUNTING GATE/FENCE 1/2"-1.7/16" (13-37mm)

TYPICAL POOL GATE LATCH DETAIL NTS

NTS

DECORATIVE CONCRETE BLOCK DETAIL SCALE: 1/2" = 1 - 00"

PATIO DETAIL

TRENCH DRAIN DETAIL NOT TO SCALE