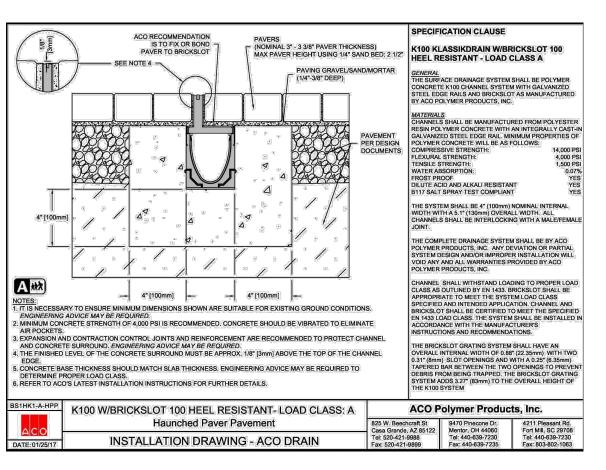

## McGREVY RESIDENCE

UPPER MOUNTING LOWER MOUNTING GATE/FENCE 1/2"-1.7/16" (13-37mm)

TYPICAL POOL GATE LATCH DETAIL NTS

NTS

DECORATIVE CONCRETE BLOCK DETAIL SCALE: 1/2" = 1 - 00"

PATIO DETAIL

TRENCH DRAIN DETAIL NOT TO SCALE