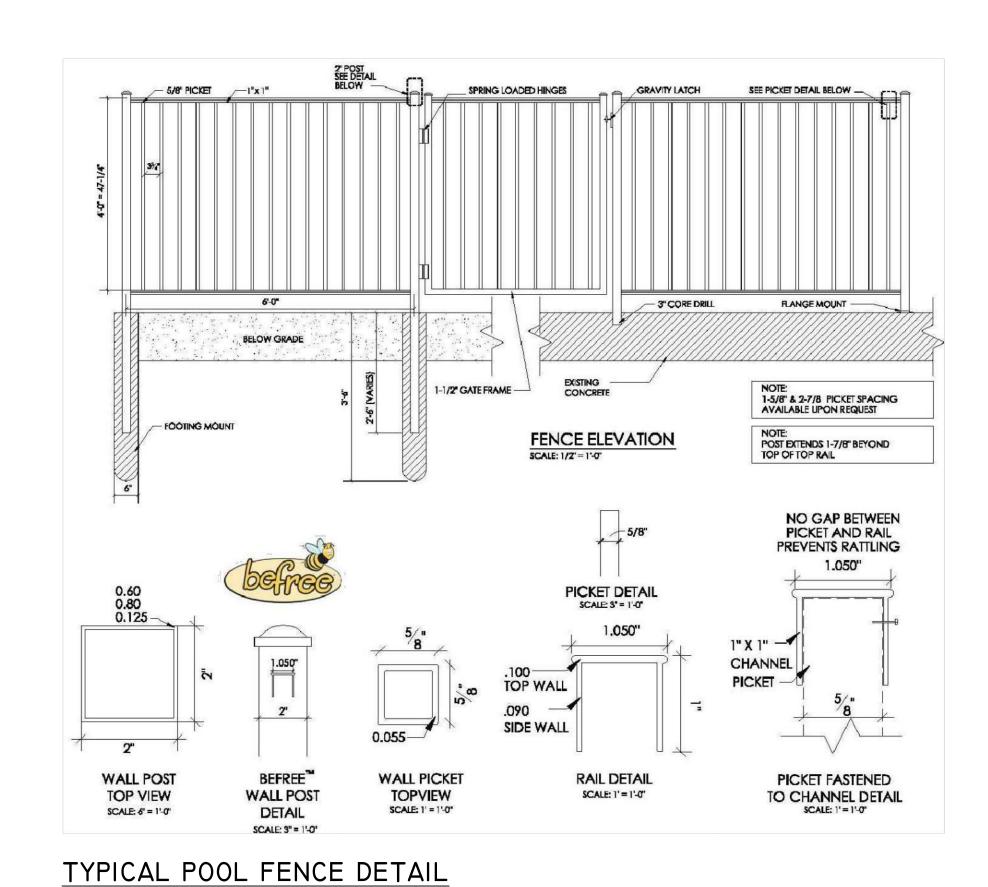

## McGREVY RESIDENCE

UPPER MOUNTING LOWER MOUNTING GATE/FENCE 1/2"-1.7/16" (13-37mm)

TYPICAL POOL GATE LATCH DETAIL NTS

NTS

DECORATIVE CONCRETE BLOCK DETAIL SCALE: 1/2" = 1 - 00"

PATIO DETAIL

TRENCH DRAIN DETAIL NOT TO SCALE